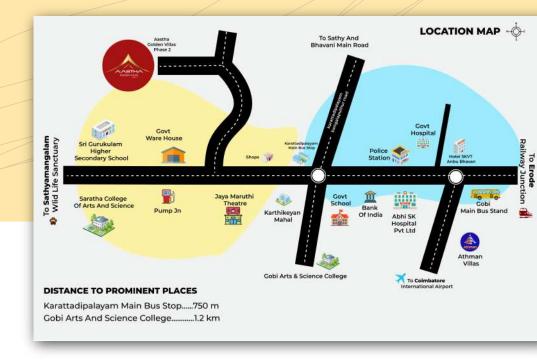

living space designed to provide Luxuy within reach!
Located in the outskirts of Gobichettipalayam, next to
Gobi Arts and Science College & behind Govt Warehouse,
it is well connected to the Karattadipalayam bus stop and
Gurukulam school making it super-accessible. The space is
surrounded by lush green farmland providing a pleasant
ambiance. After successful completion of many similar projects,
we are all set to create 'The King of Budget Villas'
superior to our previous works, in the form of Row Houses