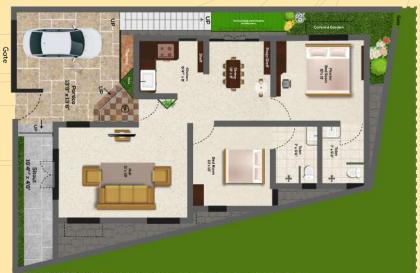

## **FLOOR PLAN**

Buildup: 964 sq.ft Plot 1: 1368 sq.ft Frederick Burker Bedistrom Bedistrom

Buildup: 964 sq.ft Plot 2: 1362 sq.ft

And Andrew Berling Ber

Buildup: 937sq.ft Plot 3: 1279 sq.ft